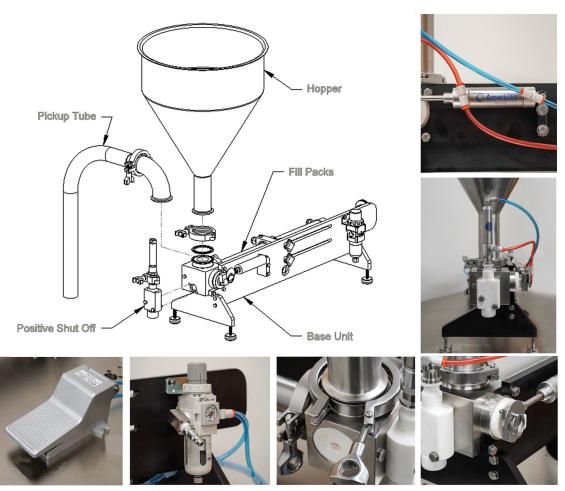

#### COMPONENTS

- With the Hopper, Filler measures 28 5/8" high, 9 3/4" wide, 28 3/4" long.
- Base components- Aluminum with food grade plating
- Food contact components-Food grade 316 stainless steel and food grade plastics.
- Air filter regulator
- Push to connect fittings
- Fill cycle triggered by foot pedal
- Hot or standard valve spool fill
- 5 Fill tube size options
- Supply Hopper or pickup tube
- Easily breaks down for full washing
- Non-electric, only needs compressed air for operation

#### NO-DRIP POSITIVE SHUT OFF

**FEATURES** 

- Works with up to 1/2" chunks in thinner products such as salsa, fruit cocktail, or chunky salad dressing
- Comes with 7 different sized Fill Rings for a perfect flow
- Cuts off "tail" in thicker products