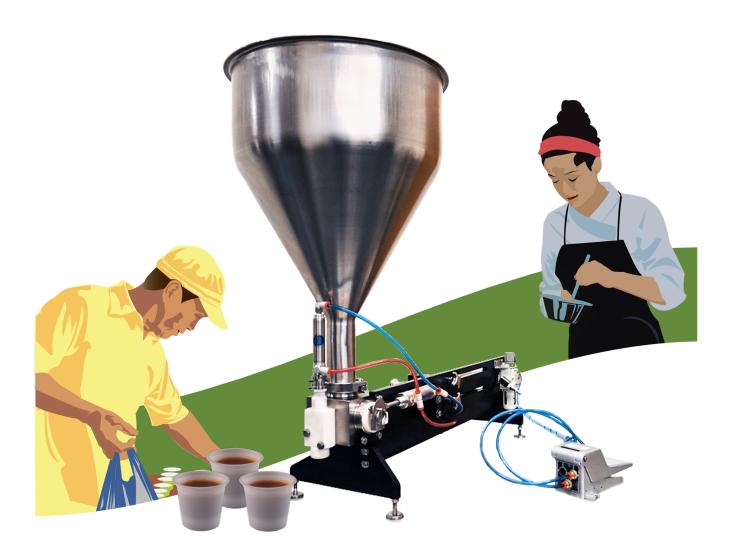

## Precision.

Paired with our Table Top Heat
Sealing equipment, or simply on its
own, the Table Top Filler allows
quick and easy packaging in a
variety of sizes and products.
From Salsas to your Secret House
Sauce, the Table Top Sealer
removes the hassle of pouring or
squeezing your product into serving
cups! The Table Top Sealer also
utilizes "No Drip" Technology which
means more time packaging and
less time mopping up the mess!

#### COMPONENTS

- With the Hopper, Filler measures 28 5/8" high, 9 3/4" wide, 28 3/4" long.
- Base components- Aluminum with food grade plating
- Food contact components-Food grade 316 stainless steel and food grade plastics.
- Air filter regulator
- Push to connect fittings
- Fill cycle triggered by foot pedal
- Hot or standard valve spool fill
- 5 Fill tube size options
- Supply Hopper or pickup tube
- Easily breaks down for full washing
- Non-electric, only needs compressed air for operation

#### NO-DRIP POSITIVE SHUT OFF

**FEATURES** 

- Works with up to 1/2" chunks in thinner products such as salsa, fruit cocktail, or chunky salad dressing
- Comes with 7 different sized Fill Rings for a perfect flow
- Cuts off "tail" in thicker products