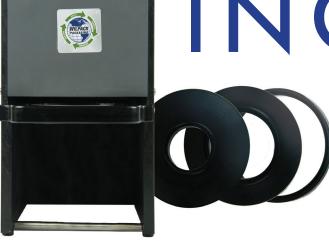

## INCLUDED

Model 25 Semi-Automatic Sealer

51mm Cup/ 51mm Seal Nest

75mm Cup/ 75.5mm Seal Nest

115mm Cup/ 118mm Seal Nest

## FEATURES

- -All Electric: No compressed air required
- -Adjustable Dwell Time and Adjustable Temperature
- -3 additional Quick-Change Nests available:

60mm Cup/ 61mm Seal

75mm Cup/ 75.5mm Seal

95mm Cup/ 96.26mm Seal