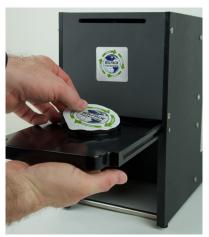

#### Advanced.

The Model 25 Semi-Automatic Sealer is a superior tabletop sealer. Weak, overly strong, or inconsistent seals are not a problem to the Model 25! Boasting easier, safer use, consistent seals, adjustable temperatures and dwell times, the Model 25 stands head and shoulders over all tabletop sealing machines. The Model 25 is the perfect tool to be "chain of custody" compliant! Especially as carry out orders have become a focus in the food industry.

Proudly made in the USA, the Model 25 is top of the line in quality and durability. The Model 25 bridges between the kitchen and your customer's hands with ease and safety!