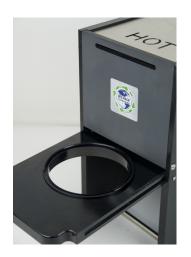

## INCLUDED

Model 25 Semi-Automatic Sealer

51mm Cup/ 51mm Seal Nest

75mm Cup/ 75.5mm Seal Nest

115mm Cup/ 118mm Seal Nest

## FEATURES

- -All Electric: No compressed air required
- -Adjustable Dwell Time and Adjustable Temperature
- -3 additional Quick-Change Nests available:

60mm Cup/ 61mm Seal

75mm Cup/ 75.5mm Seal

95mm Cup/ 96.26mm Seal