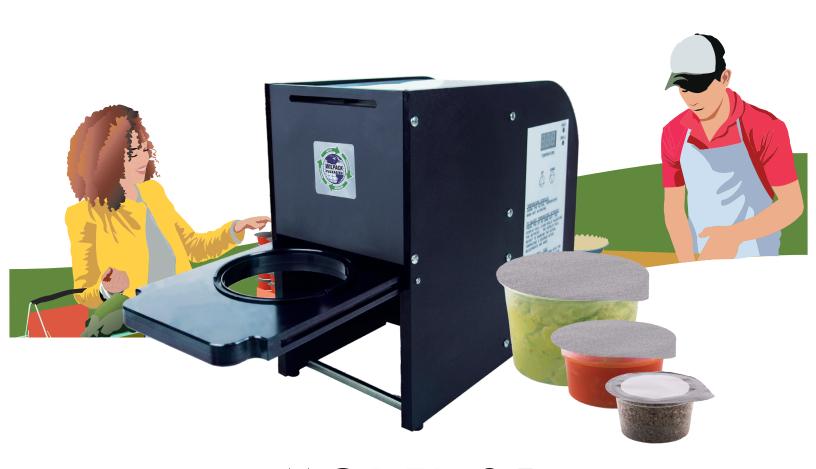

# MODEL 25 SEMI-AUTOMATIC CUP SEALER

#### Advanced.

The Model 25 Semi-Automatic Sealer is a superior tabletop sealer. Weak, overly strong, or inconsistent seals are not a problem to the Model 25! Boasting easier, safer use, consistent seals, adjustable temperatures and dwell times, the Model 25 stands head and shoulders over all tabletop sealing machines. The Model 25 is the perfect tool to be "chain of custody" compliant! Especially as carry out orders have become a focus in the food industry.

Proudly made in the USA, the Model 25 is top of the line in quality and durability. The Model 25 bridges between the kitchen and your customer's hands with ease and safety!