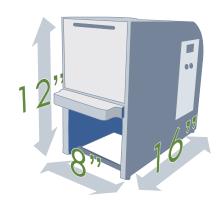

# MODEL 25 SEMI-AUTOMATIC CUP SEALER

#### Advanced.

The Model 25 Semi-Automatic Sealer is a superior tabletop sealer. Weak, overly strong, or inconsistent seals are not a problem to the Model 25! Boasting easier, safer use, consistent seals, adjustable temperatures and dwell times, the Model 25 stands head and shoulders over all tabletop sealing machines. The Model 25 is the perfect tool to be "chain of custody" compliant! Especially as carry out orders have become a focus in the food industry.