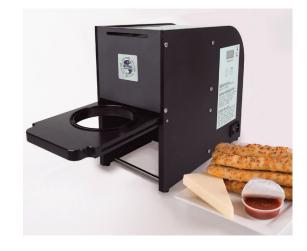

#### Advanced.

The Model 25 Semi-Automatic Sealer is a superior tabletop sealer. Weak, overly strong, or inconsistent seals are not a problem to the Model 25! Boasting easier, safer use, consistent seals, adjustable temperatures and dwell times, the Model 25 stands head and shoulders over all tabletop sealing machines. The Model 25 is the perfect tool to be "chain of custody" compliant! Especially as carry out orders have become a focus in the food industry.

Proudly made in the USA, the Model 25 is top of the line in quality and durability. The Model 25 bridges between the kitchen and your customer's hands with ease and safety!

## INCLUDED

Model 25 Semi-Automatic Sealer

51mm Cup/ 51mm Seal Nest

75mm Cup/ 75.5mm Seal Nest

115mm Cup/ 118mm Seal Nest