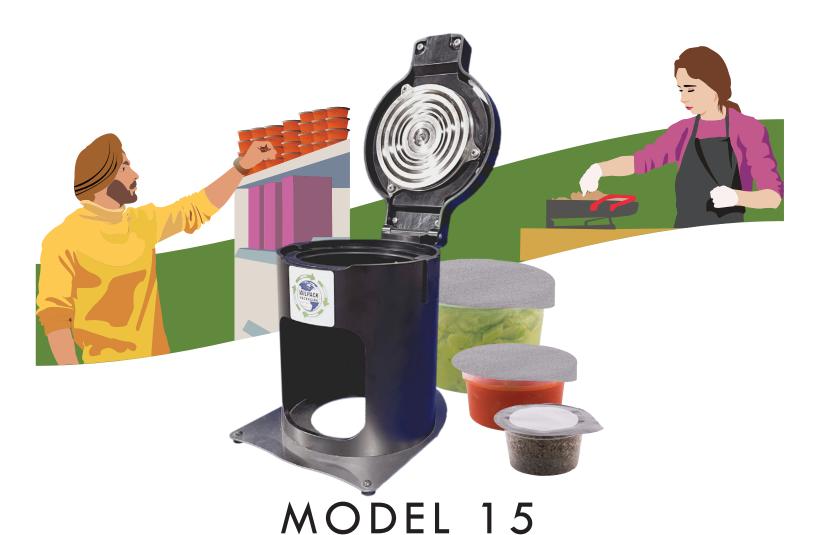

## MANUAL CUP SEALER

## Robust.

The Model 15 Manual Cup Sealer is a simple, durable and easy sealing solution. The Model 15 is made with a minimal design and washable food grade materials. Ideal for products being sold in stores; the tamper evident seal prevents contamination and extends shelf life! The tamper evident seal secures the chain of custody, making sure that any product is safely transfered from you to your customer.

## INCLUDED

Model 15 Manual Cup Sealer 51mm Cup/ 51mm Seal Nest 75mm Cup/ 75.5mm Seal Nest 115mm Cup/ 118mm Seal Nest

- TAMPER EVIDENT SEALING: Air tight seals make any tampering or breakage obvious! When safety is a priority, tamper evident seals provide ease of mind when packaging your product!
- SPILL PROOF SEALING: What's the most common customer complaint for "to go" orders? Sauces spilling in the bag. Snap caps popping off. Not anymore! Spill Proof Seals are strong and durable, allowing easy transportation!
- EASY USE: It only takes minutes to learn how to use the Model 15 Manual Cup Sealer! The simple design and easy to follow instructions make it user friendly!
- FOOD GRADE MATERIALS: The Model 15
  Manual Cup sealer is made from food grade
  materials: which means that you don't have to
  worry about cross contamination after washing!